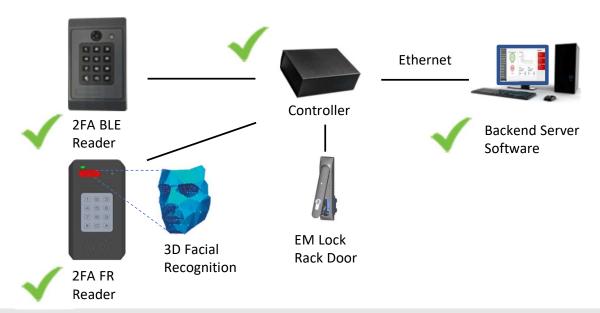

## SYSTEM BLOCK DIAGRAM

### **READER**

### **2FA BLE READER**

- Work with BLE token
- · CMOS camera monitoring
- PinPad

### **2FA FR READER**

• 3D Facial Recognition

### CONTROLLER

- Anti-Tamper
- 1 Gbps Ethernet Port
- Interface with EM locks

### **BACKEND SOFTWARE**

- Rack Monitoring
- Events Management
- Photos for audit trail
- Alarms for unauthorized access
- · Alarms for tampering
- DC floor plan management

1004 Toa Payoh North #05-15 Singapore 318995