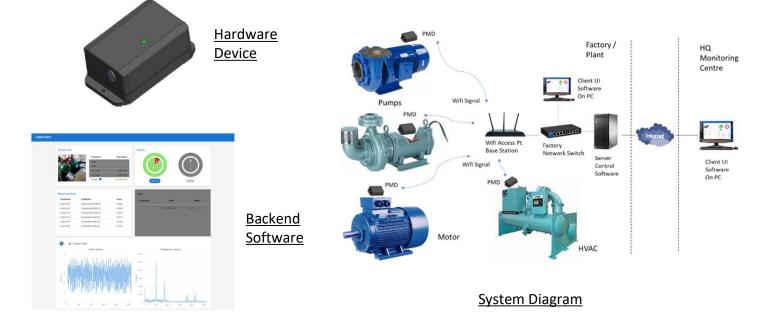

## <u>AI PMD</u>

An artificial intelligent device that collects and analyzes the vibration and sound data of the monitored machine

### COMPREHENSIVE PREDICTIVE MAINTENANCE SOLUTION

A complete solution for predictive maintenance of industrial machine through data collection, analysis using Artificial Intelligence, visualization and fault reporting.

#### Flexible deployment

Can be used as a standalone system through the use of our intuitive visualization dashboard or integrated into a customised system