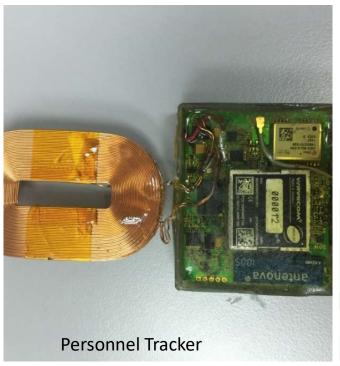

Al Power Meter

**World Tracker** 

**Smart Armskote** 

**Mission Controller** 

Audio Video UAV Transceiver