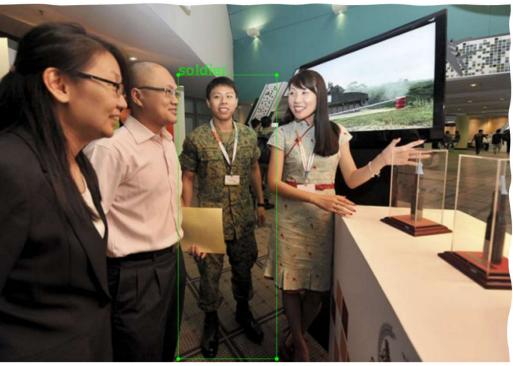

## Al – Video Analytics Edge Computer

- Portable Hand-held Battery powered
- Recognition of Type of Vehicles
- Recognition of Civilians or Soldiers
- Armed Civilian Detection and Recognition
- Instant detection and recognition
- Can be trained to detect any objects or visual scenario: