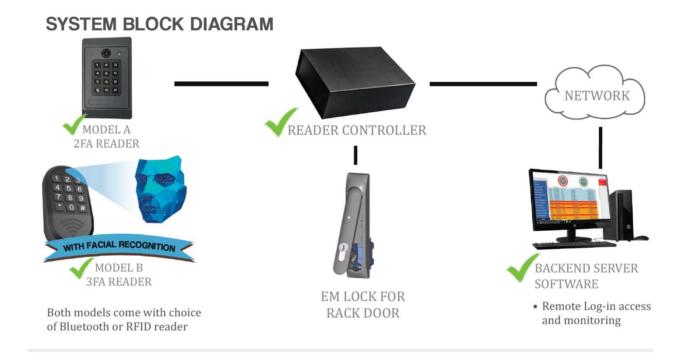

AI (PMD) — Backend Software



# AI (PMD) -Applications









## Al – Video Analytics Edge Computer

- Portable Hand-held Battery powered
- Recognition of Type of Vehicles
- Recognition of Civilians or Soldiers
- Armed Civilian Detection and Recognition
- Instant detection and recognition
- Can be trained to detect any objects or visual scenario:

### AI – Video Analytics Edge Computer

Thermal Camera Object and Scenario based Analysis



### Product - IQC

- A mobile application that transforms images into information through the use of artificial intelligence.
- This App enables housekeepers to perform self-assessment and make instant corrections among other features.
- https://youtu.be/1zNB75PMCqQ



Product – Data Centre Rack Security Solutions



# Data Centre Smart Access System



### Our Clients



NUS MERCI

UNIVERSAL ELECTRONICS.

SPEEDLINK































捷飞科技

Jefferies Technology



中国石油大庆油田

DAQING OILFIELD OF CNPC





**FLEXTRONICS** 

# The End