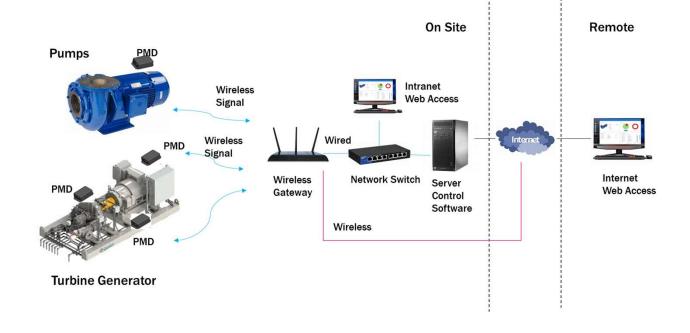

# Al Predictive Maintenance Device (PMD)

- Predicts Turbine Generator Failure
- Predicts Oil and Gas Pumps Failure
- Saves machine down time

# AI (PMD) -Applications