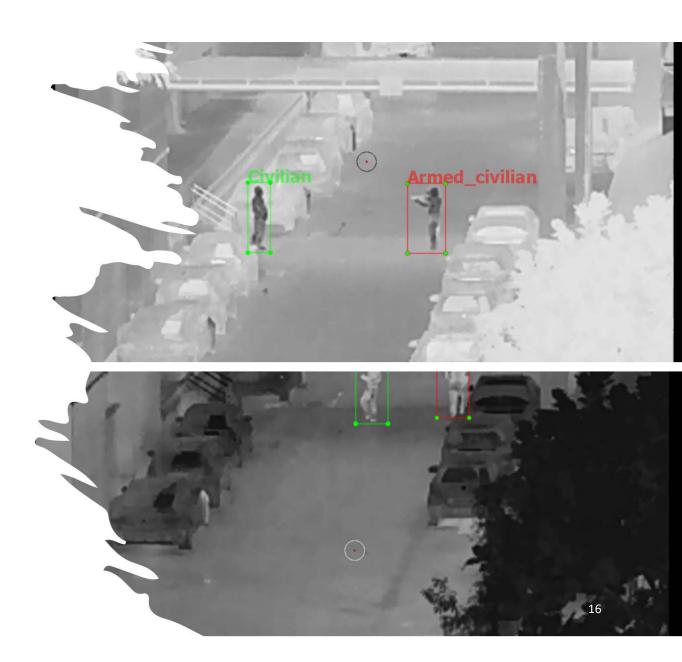

## Al – Video Analytics Edge Computer

- Portable Hand-held Battery powered
- Recognition of Type of Vehicles
- Recognition of Civilians or Soldiers
- Armed Civilian Detection and Recognition
- Instant detection and recognition
- Can be trained to detect any objects or visual scenario:

### AI – Video Analytics Edge Computer

Thermal Camera Object and Scenario based Analysis