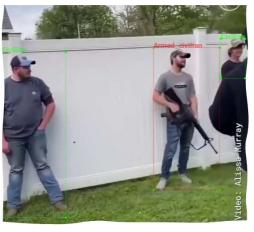

## Al – Video Analytics Edge Computer

- Portable Hand-held Battery powered
- Recognition of Type of Vehicles
- Recognition of Civilians or Soldiers
- Armed Civilian Detection and Recognition
- Instant detection and recognition
- Can be trained to detect any objects or visual scenario: