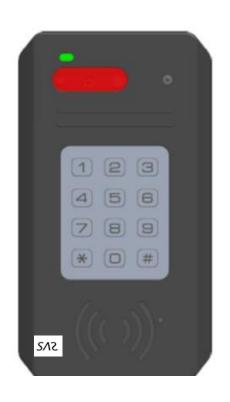

#### IIPL SMART DOOR LOCK

- Advance 3D Facial ID access
  - Anti Spoofing
  - Works in poor lighting condition
  - Fast speed of recognition 1s
- No replacement of battery needed (wireless charging)
- Door bell with viewing on LCD display on lock
- Remote Viewing on SAS Apps on Mobile
- Remote Opening on SAS Apps on Mobile
- Pin Pad Access
- RFID card Access
- Double locking function
- One touch unlock from inside

### LOBBY ACCESS UNIT

- Installed at Lobby before lift access
- Means of Access
  - Advance 3D Facial Recognition
    - Anti Spoofing
    - Works in poor lighting condition
    - Fast Speed of recognition 1s
  - Dial to Unit
  - RFID Card
  - Mobile Phone App (Optional)

#### GATE/FACILITY ACCESS UNIT

- Installed at Facility Entrance/Side Gate
- Means of Access
  - Advance Facial Recognition
    - Anti Spoofing
    - Works in poor lighting condition
  - RFID Card
  - Mobile Phone App (Optional)