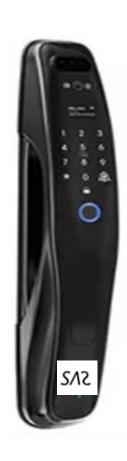

#### IIPL SMART DOOR LOCK

- Advance 3D Facial ID access
  - Anti Spoofing
  - Works in poor lighting condition
  - Fast speed of recognition 1s
- No replacement of battery needed (wireless charging)
- Door bell with viewing on LCD display on lock
- Remote Viewing on SAS Apps on Mobile
- Remote Opening on SAS Apps on Mobile
- Pin Pad Access
- RFID card Access
- Double locking function
- One touch unlock from inside

## SAS SMART LOCK MOBILE APP

- Alert when door-bell press on smart lock
- Viewing of who is at the door
- Remote opening from App