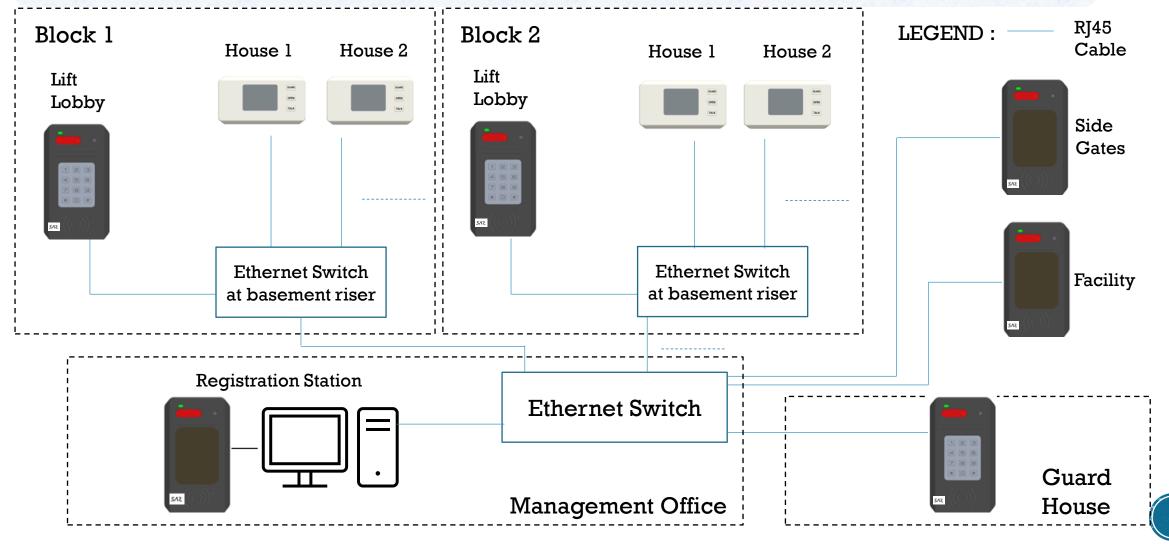

## SECURE ACCESS SYSTEM LAYOUT

### LOBBY ACCESS UNIT

- Installed at Lobby before lift access
- Means of Access
  - Advance 3D Facial Recognition
    - Anti Spoofing
    - Works in poor lighting condition
    - Fast Speed of recognition 1s
  - Dial to Unit
  - RFID Card
  - Mobile Phone App (Optional)

#### HOUSE UNIT

- Installed in every household
- Video and Audio Comms with visitors and security
- Colour LCD Screen
- Open gates for visitors
- Other avantgarde design available

#### GATE/FACILITY ACCESS UNIT

- Installed at Facility Entrance/Side Gate
- Means of Access
  - Advance Facial Recognition
    - Anti Spoofing
    - Works in poor lighting condition
  - RFID Card
  - Mobile Phone App (Optional)

#### GUARD HOUSE UNIT

- Installed at Guard House
- Dial to Unit
- Talk with Residents (House Unit)

#### REGISTRATION STATION

- Installed at Management Office
- Register residents Facial ID
- Register RFID card for issuance to Residents.
- Register User Account for Resident Mobile App (Optional)