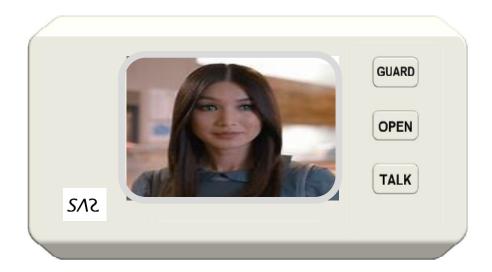

#### HOUSE UNIT

- Installed in every household
- Video and Audio Comms with visitors and security
- Colour LCD Screen
- Open gates for visitors
- Other avantgarde design available

#### GUARD HOUSE UNIT

- Installed at Guard House
- Dial to Unit
- Talk with Residents (House Unit)