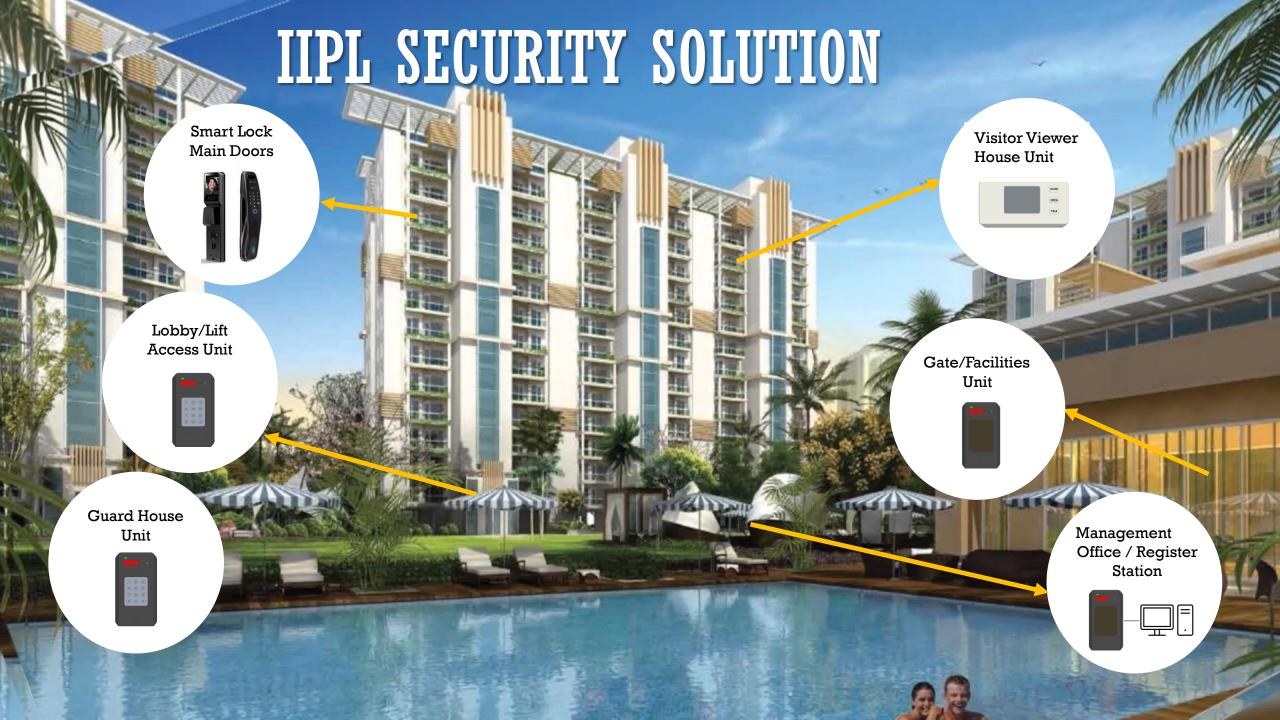

# UNIQUE ADVANTAGE









3D **Facial Recognition**Access system

Wireless charging Smart Lock for main doors Digital Lock, Smart Viewer, Door-Bell, All in one Integrated Mobile
App
For Remote
Viewing & Control







#### IIPL SMART DOOR LOCK

- Advance 3D Facial ID access
  - Anti Spoofing
  - Works in poor lighting condition
  - Fast speed of recognition 1s
- No replacement of battery needed (wireless charging)
- Door bell with viewing on LCD display on lock
- Remote Viewing on SAS Apps on Mobile
- Remote Opening on SAS Apps on Mobile
- Pin Pad Access
- RFID card Access
- Double locking function
- One touch unlock from inside



## SAS SMART LOCK MOBILE APP

- Alert when door-bell press on smart lock
- Viewing of who is at the door
- Remote opening from App





# 1 2 3 4 5 6 7 8 9 \* 0 #

### LOBBY ACCESS UNIT

- Installed at Lobby before lift access
- Means of Access
  - Advance 3D Facial Recognition
    - Anti Spoofing
    - Works in poor lighting condition
    - Fast Speed of recognition 1s