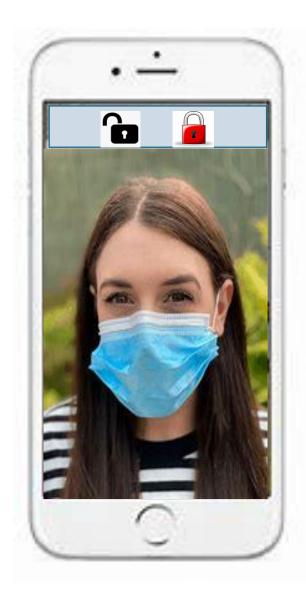

## SAS SMART LOCK MOBILE APP

- Alert when door-bell press on smart lock
- Viewing of who is at the door
- Remote opening from App