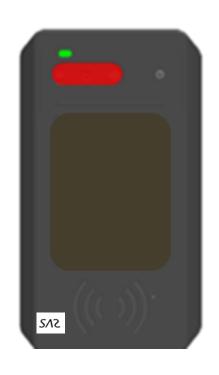

### LOBBY ACCESS UNIT

- Installed at Lobby before lift access
- Means of Access
  - Advance 3D Facial Recognition
    - Anti Spoofing
    - Works in poor lighting condition
    - Fast Speed of recognition 1s
  - Dial to Unit
  - RFID Card
  - Mobile Phone App (Optional)

#### GATE/FACILITY ACCESS UNIT

- Installed at Facility Entrance/Side Gate
- Means of Access
  - Advance Facial Recognition
    - Anti Spoofing
    - Works in poor lighting condition
  - RFID Card
  - Mobile Phone App (Optional)