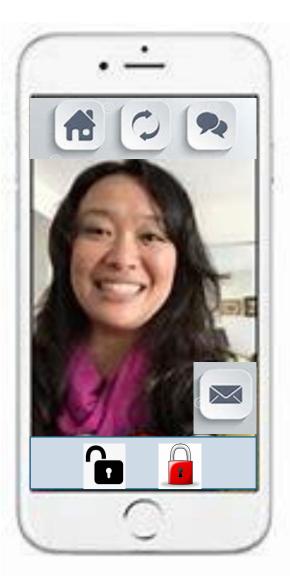

## SAS SMART LOCK MOBILE APP

- Alert when door-bell press on smart lock
- Viewing of who is at the door
- Remote opening from App