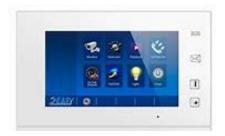

#### HOUSE UNIT

- Installed in every household
- Video and Audio Comms with visitors and security
- Colour LCD Screen
- Open gates for visitors
- Other avantgarde design available